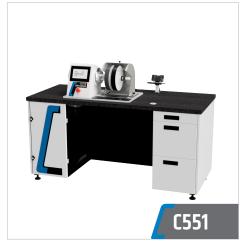

# C5100: DSG station

DSG range polishing stations enable you to carry out any finishing work, using the accessories available in the CREVOISIER catalogue.

These Swiss-Made stations meet current requirements, and offer the best quality-price ratio on the market.

# **Ergonomic**

An expressive design, with sleek lines and optimised floor space requirement.

DSG range polishing stations meet the ergonomic standards in force, and provide a work space suited to current requirements.

### **Performance**

The quality of our motors and reliability of our equipment are the ingredients in a recipe which has been a hit for more than 50 years.

With the DSG range, CREVOISIER offers a polishing station of unequalled performance.

#### **C5100 MACHINES**

| C5 100 1-1/ (C11111L5        |                      |
|------------------------------|----------------------|
| Built-in spindle motor       | 2.1 kW               |
| Touchscreen                  | high definition      |
| Speed range                  | 100 to 6000 rpm      |
| Sound level                  | 1000tr/min =>48dB    |
|                              | 300tr/min =>51dB     |
| Tip height                   | 170 mm               |
| Voltage                      | 3x400V/3x230V/1x230V |
| Compatibility with CREVOISIE | ER tooling range     |
| SUCTION                      |                      |
| Standalone                   | speed 4-14 m/s       |
| Filtration                   | front access         |