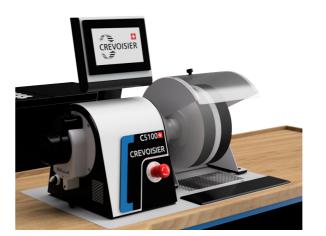

# C5100: DSG station

DSG range polishing stations enable you to carry out any finishing work, using the accessories available in the CREVOISIER catalogue.

These Swiss-Made stations meet current requirements, and offer the best quality-price ratio on the market.

#### **C5100 MACHINES**

| C5 100 1-1/ (C11111L5        |                      |
|------------------------------|----------------------|
| Built-in spindle motor       | 2.1 kW               |
| Touchscreen                  | high definition      |
| Speed range                  | 100 to 6000 rpm      |
| Sound level                  | 1000tr/min =>48dB    |
|                              | 300tr/min =>51dB     |
| Tip height                   | 170 mm               |
| Voltage                      | 3x400V/3x230V/1x230V |
| Compatibility with CREVOISIE | ER tooling range     |
| SUCTION                      |                      |
| Standalone                   | speed 4-14 m/s       |
| Filtration                   | front access         |