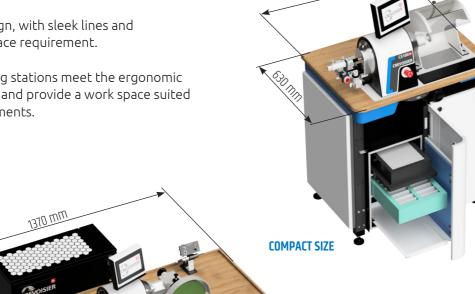

# **Ergonomic**

An expressive design, with sleek lines and optimised floor space requirement.

DSG range polishing stations meet the ergonomic standards in force, and provide a work space suited to current requirements.

# **Dimensions**

860 mm