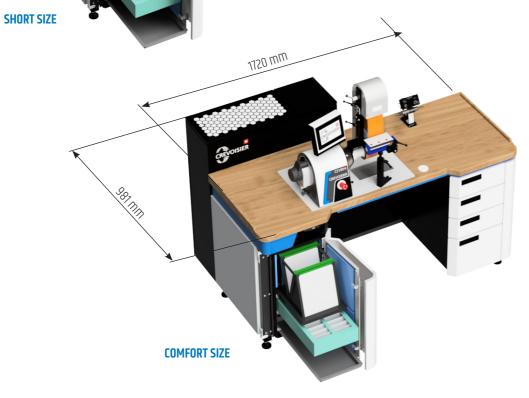

# C5100: DSG station

DSG range polishing stations enable you to carry out any finishing work, using the accessories available in the CREVOISIER catalogue.

These Swiss-Made stations meet current requirements, and offer the best quality-price ratio on the market.





#### No compromise

Every CREVOISIER machine is a unique piece stamped with its own inimitable character.

Innovation and Perfection are values driving us to surpass our limits and achieve new goals.

Welcome to the world of CREVOISIER.

# **Ergonomic**

An expressive design, with sleek lines and optimised floor space requirement.

DSG range polishing stations meet the ergonomic standards in force, and provide a work space suited to current requirements.



860 mm



### **Performance**

The quality of our motors and reliability of our equipment are the ingredients in a recipe which has been a hit for more than 50 years.

With the DSG range, CREVOISIER offers a polishing station of unequalled performance.









Its high-power suction unit has an associated filtration system, to provide optimum user working comfort.



# **Dimensions**



### Technical data

#### **C5100 MACHINES**

| C5 100 1-1/ (C11111L5        |                      |
|------------------------------|----------------------|
| Built-in spindle motor       | 2.1 kW               |
| Touchscreen                  | high definition      |
| Speed range                  | 100 to 6000 rpm      |
| Sound level                  | 1000tr/min =>48dB    |
|                              | 300