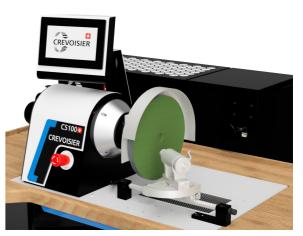

# C5100: DSG station

DSG range polishing stations enable you to carry out any finishing work, using the accessories available in the CREVOISIER catalogue.

These Swiss-Made stations meet current requirements, and offer the best quality-price ratio on the market.

Polishing station available in several configurations, and with a vast choice of accessories to carry out any finishing work you need