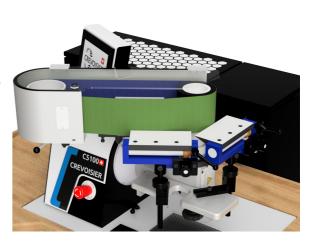

# C5100: DSG station

DSG range polishing stations enable you to carry out any finishing work, using the accessories available in the CREVOISIER catalogue.

These Swiss-Made stations meet current requirements, and offer the best quality-price ratio on the market.

# **Ergonomic**

An expressive design, with sleek lines and optimised floor space requirement.

DSG range polishing stations meet the ergonomic standards in force, and provide a work space suited to current requirements.

### **Performance**

The quality of our motors and reliability of our equipment are the ingredients in a recipe which has been a hit for more than 50 years.

With the DSG range, CREVOISIER offers a polishing station of unequalled performance.