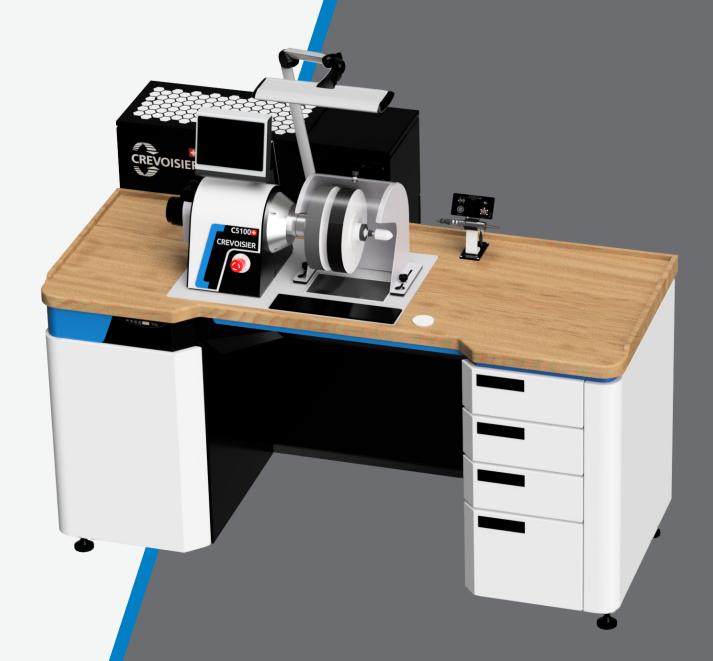

# C5100: DSG station

DSG range polishing stations enable you to carry out any finishing work, using the accessories available in the CREVOISIER catalogue.

These Swiss-Made stations meet current requirements, and offer the best quality-price ratio on the market.

# **Ergonomic**

An expressive design, with sleek lines and optimised floor space requirement.

DSG range polishing stations meet the ergonomic standards in force, and provide a work space suited to current requirements.

### **Performance**

The quality of our motors and reliability of our equipment are the ingredients in a recipe which has been a hit for more than 50 years.

With the DSG range, CREVOISIER offers a polishing station of unequalled performance.