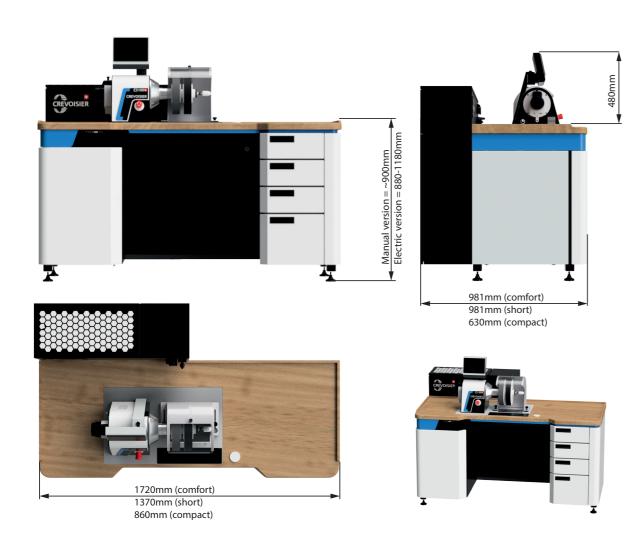

nique piece stamped with its own inimitable character.

Innovation and Perfection are values driving us to surpass our limits and achieve new goals.

Welcome to the world of CREVOISIER.

# **Ergonomic**

An expressive design, with sleek lines and optimised floor space requirement.

DSG range polishing stations meet the ergonomic standards in force, and provide a work space suited to current requirements.



860 mm



### **Performance**

The quality of our motors and reliability of our equipment are the ingredients in a recipe which has been a hit for more than 50 years.

With the DSG range, CREVOISIER offers a polishing station of unequalled performance.









Its high-power suction unit has an associated filtration system, to provide optimum user working comfort.



# **Dimensions**



### Technical data

#### **C5100 MACHINES**

| C5 100 1-1/ (C11111L5        |                      |
|------------------------------|----------------------|
| Built-in spindle motor       | 2.1 kW               |
| Touchscreen                  | high definition      |
| Speed range                  | 100 to 6000 rpm      |
| Sound level                  | 1000tr/min =>48dB    |
|                              | 300tr/min =>51dB     |
| Tip height                   | 170 mm               |
| Voltage                      | 3x400V/3x230V/1x230V |
| Compatibility with CREVOISIE | ER tooling range     |
| SUCTION                      |                      |
| Standalone                   | speed 4-14 m/s       |
| Filtration                   | front access         |

#### **OTHER MACHINES AV