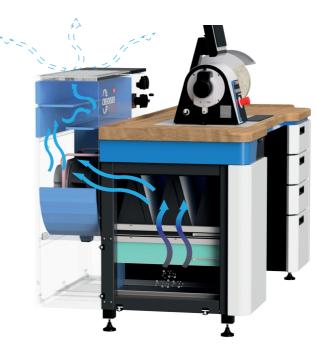

Its high-power suction unit has an associated filtration system, to provide optimum user working comfort.

#### **C5100 MACHINES**

| C5 100 1-1/ (C11111L5        |                      |
|------------------------------|----------------------|
| Built-in spindle motor       | 2.1 kW               |
| Touchscreen                  | high definition      |
| Speed range                  | 100 to 6000 rpm      |
| Sound level                  | 1000tr/min =>48dB    |
|                              | 300tr/min =>51dB     |
| Tip height                   | 170 mm               |
| Voltage                      | 3x400V/3x230V/1x230V |
| Compatibility with CREVOISIE | ER tooling range     |
| SUCTION                      |                      |
| Standalone                   | speed 4-14 m/s       |
| Filtration                   | front access         |