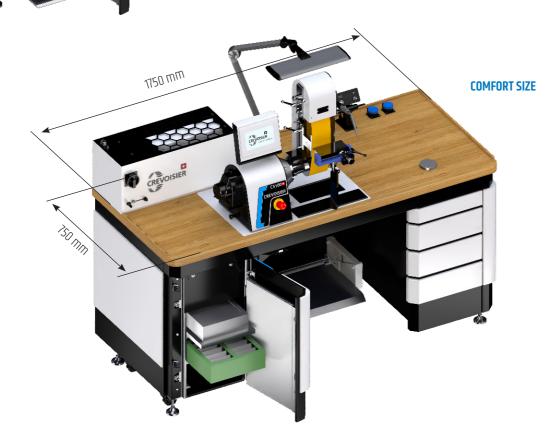

# **DSG RANGE**

STATION FOR POLISHING AND OTHER FINISHING **OPERATIONS** 

**CUSTOMISABLE AND CONFIGURABLE NEW SUCTION AND FILTERING SYSTEM** 

+20% MORE POWER

-6 DECIBELS LOWER

-17% SMALLER FOOTPRINT

### **Ergonomic**

An expressive design, with sleek lines and optimised floor space requirement.

DSG range polishing stations meet the ergonomic standards in force, and provide a work space suited to current requirements.

COMPACT SIZE