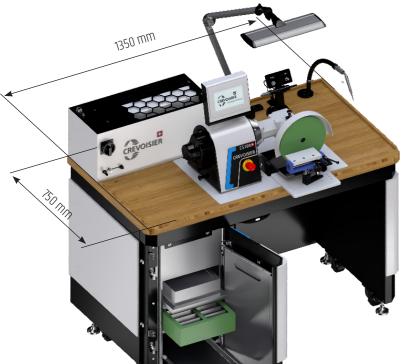

# **DSG RANGE**

STATION FOR POLISHING AND OTHER FINISHING **OPERATIONS** 

**CUSTOMISABLE AND CONFIGURABLE NEW SUCTION AND FILTERING SYSTEM** 

+20% MORE POWER

-6 DECIBELS LOWER

-17% SMALLER FOOTPRINT





### **Ergonomic**

An expressive design, with sleek lines and optimised floor space requirement.

DSG range polishing stations meet the ergonomic standards in force, and provide a work space suited to current requirements.



COMPACT SIZE







### Performance

The quality of our motors and reliability of our equipment are the ingredients in a recipe which has been a hit for more than 50 years.

With the DSG range, CREVOISIER offers a polishing station of unequalled performance.











## **Major innovation**

The new CREVOISIER suction and filtering system provides 20% more power than the previous version, while reducing the noise level at your workstation to 57 decibels.















#### C5100 MACHINES

| CO TOO MACHINES             |                  |                               |  |  |  |
|-----------------------------|------------------|-------------------------------|--|--|--|
| Built-in spindle motor      | 2.1 kW           |                               |  |  |  |
| Touchscreen                 | high defi