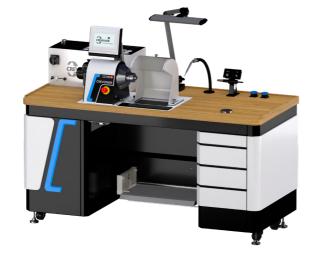

# **DSG RANGE**

STATION FOR POLISHING AND OTHER FINISHING **OPERATIONS** 

**CUSTOMISABLE AND CONFIGURABLE NEW SUCTION AND FILTERING SYSTEM** 

+20% MORE POWER

-6 DECIBELS LOWER

-17% SMALLER FOOTPRINT

### **Ergonomic**

An expressive design, with sleek lines and optimised floor space requirement.

DSG range polishing stations meet the ergonomic standards in force, and provide a work space suited to current requirements.

### Performance

The quality of our motors and reliability of our equipment are the ingredients in a recipe which has been a hit for more than 50 years.

With the DSG range, CREVOISIER offers a polishing station of unequalled performance.