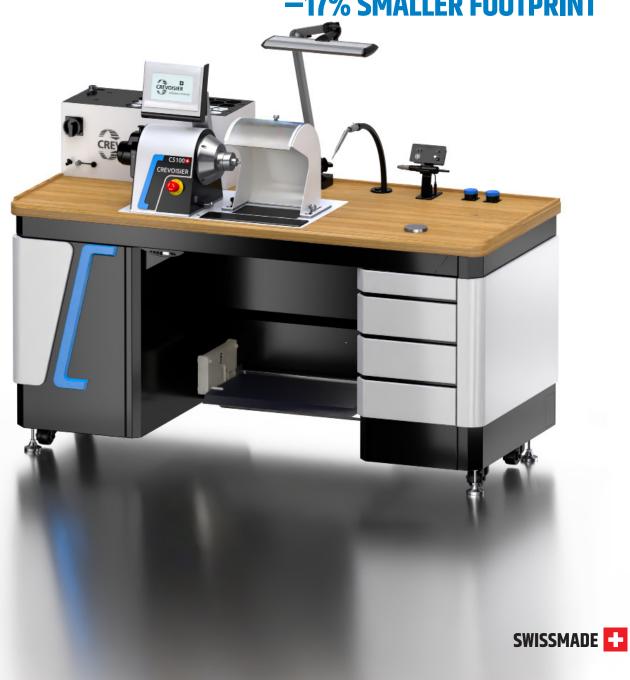

# **DSG RANGE**

STATION FOR POLISHING AND OTHER FINISHING **OPERATIONS** 

**CUSTOMISABLE AND CONFIGURABLE NEW SUCTION AND FILTERING SYSTEM** 

+20% MORE POWER

-6 DECIBELS LOWER

-17% SMALLER FOOTPRINT

### **Ergonomic**

An expressive design, with sleek lines and optimised floor space requirement.

DSG range polishing stations meet the ergonomic standards in force, and provide a work space suited to current requirements.

### Performance

The quality of our motors and reliability of our equipment are the ingredients in a recipe which has been a hit for more than 50 years.

With the DSG range, CREVOISIER offers a polishing station of unequalled performance.