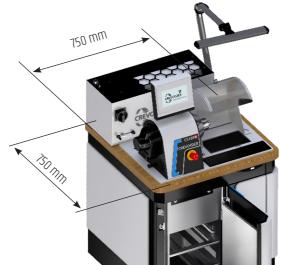

# **DSG RANGE**

STATION FOR POLISHING AND OTHER FINISHING **OPERATIONS** 

**CUSTOMISABLE AND CONFIGURABLE NEW SUCTION AND FILTERING SYSTEM** 

+20% MORE POWER

-6 DECIBELS LOWER

-17% SMALLER FOOTPRINT





### **Ergonomic**

An expressive design, with sleek lines and optimised floor space requirement.

DSG range polishing stations meet the ergonomic standards in force, and provide a work space suited to current requirements.



COMPACT SIZE







### Performance

The quality of our motors and reliability of our equipment are the ingredients in a recipe which has been a hit for more than 50 years.

With the DSG range, CREVOISIER offers a polishing station of unequalled performance.











## **Major innovation**

The new CREVOISIER suction and filtering system provides 20% more power than the previous version, while reducing the noise level at your workstation to 57 decibels.















#### C5100 MACHINES

| CO TOO MACHINES             |                  |                               |  |  |  |
|-----------------------------|------------------|-------------------------------|--|--|--|
| Built-in spindle motor      | 2.1 kW           |                               |  |  |  |
| Touchscreen