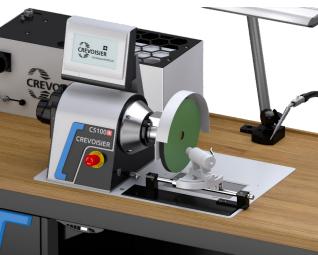

#### C5100 MACHINES

| CO TOO MACHINES             |                  |                               |  |  |  |
|-----------------------------|------------------|-------------------------------|--|--|--|
| Built-in spindle motor      | 2.1 kW           |                               |  |  |  |
| Touchscreen                 | high definition  | on                            |  |  |  |
| Speed range                 | 100 to 6000      | 100 to 6000 min <sup>-1</sup> |  |  |  |
| Centre point height         | 170 mm           |                               |  |  |  |
| Noise level                 | 1000 rpm         | =>48 dB                       |  |  |  |
|                             | 300 rpm          | =>51 dB                       |  |  |  |
| Voltage                     | 3x400V/3x23      | 3x400V/3x230V/1x230V          |  |  |  |
| Compatibility with CREVOISI | ER tooling range |                               |  |  |  |
| SUCTION                     |                  |                               |  |  |  |

| Autonomous | speed 4-18m/s        |  |  |
|------------|----------------------|--|--|
| Filtration | access via the front |  |  |