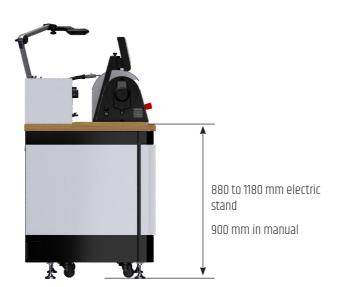

### **Ergonomic**

An expressive design, with sleek lines and optimised floor space requirement.

DSG range polishing stations meet the ergonomic standards in force, and provide a work space suited to current requirements.