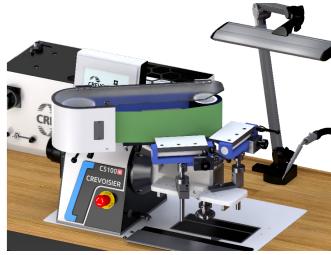

#### C5100 MACHINES

| CO TOO MACHINES             |                  |                               |  |  |  |
|-----------------------------|------------------|-------------------------------|--|--|--|
| Built-in spindle motor      | 2.1 kW           |                               |  |  |  |
| Touchscreen                 | high definition  | on                            |  |  |  |
| Speed range                 | 100 to 6000      | 100 to 6000 min <sup>-1</sup> |  |  |  |
| Centre point height         | 170 mm           |                               |  |  |  |
| Noise level                 | 1000 rpm         | =>48 dB                       |  |  |  |
|                             | 300 rpm          | =>51 dB                       |  |  |  |
| Voltage                     | 3x400V/3x23      | 3x400V/3x230V/1x230V          |  |  |  |
| Compatibility with CREVOISI | ER tooling range |                               |  |  |  |
| SUCTION                     |                  |                               |  |  |  |

| Autonomous | speed 4-18m/s        |  |  |
|------------|----------------------|--|--|
| Filtration | access via the front |  |  |