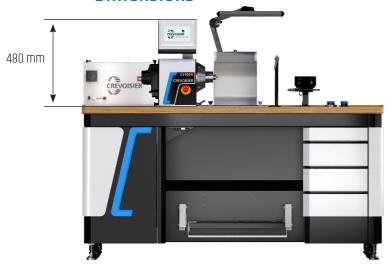

### **Ergonomic**

An expressive design, with sleek lines and optimised floor space requirement.

DSG range polishing stations meet the ergonomic standards in force, and provide a work space suited to current requirements.

COMPACT SIZE