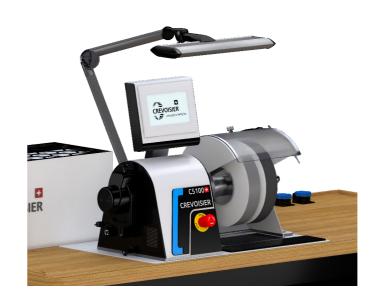

#### C5100 MACHINES

| CO TOO MACHINES             |                  |                               |  |  |  |
|-----------------------------|------------------|-------------------------------|--|--|--|
| Built-in spindle motor      | 2.1 kW           |                               |  |  |  |
| Touchscreen                 | high definition  | on                            |  |  |  |
| Speed range                 | 100 to 6000      | 100 to 6000 min <sup>-1</sup> |  |  |  |
| Centre point height         | 170 mm           |                               |  |  |  |
| Noise level                 | 1000 rpm         | =>48 dB                       |  |  |  |
|                             | 300 rpm          | =>51 dB                       |  |  |  |
| Voltage                     | 3x400V/3x23      | 3x400V/3x230V/1x230V          |  |  |  |
| Compatibility with CREVOISI | ER tooling range |                               |  |  |  |
| SUCTION                     |                  |                               |  |  |  |