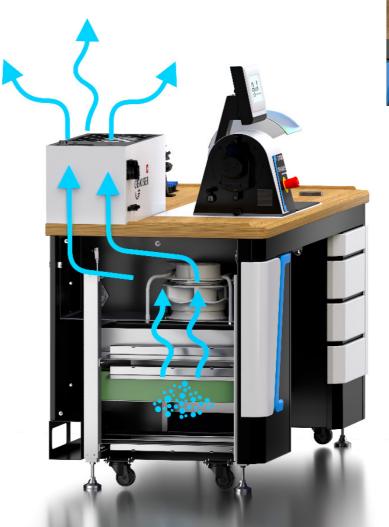

## **Major innovation**

The new CREVOISIER suction and filtering system provides 20% more power than the previous version, while reducing the noise level at your workstation to 57 decibels.