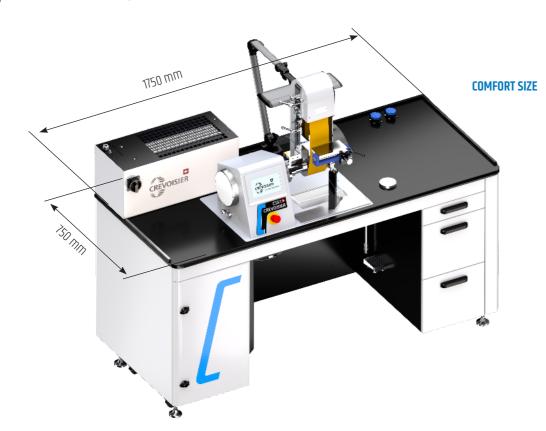

### **Ergonomic**

An expressive design, with sleek lines and optimised floor space requirement.

S-LINE range polishing stations meet the ergonomic standards in force, and provide a work space suited to current requirements.

### **Dimensions**