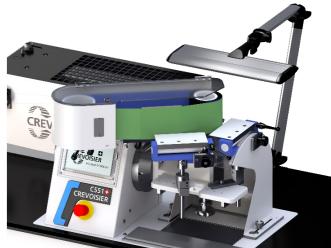

### **Performance**

S-LINE range stations are equipped with a C551 machine with a CREVOISIER high-quality motor spindle, compatible with many of the brand's accessories.

#### **C551 MACHINES**

| Built-in spindle motor    | 2.1 kW             |                               |  |  |
|---------------------------|--------------------|-------------------------------|--|--|
| Touchscreen               | high definitio     | on                            |  |  |
| Speed range               | 100 to 4500 r      | 100 to 4500 min <sup>-1</sup> |  |  |
| Centre point height       | 170 mm             |                               |  |  |
| Noise level               | 1000 rpm           | =>52 dB                       |  |  |
|                           | 300 rpm            | =>54 dB                       |  |  |
| Voltage                   | 3x400V/3x23        | 3x400V/3x230V/1x230V          |  |  |
| Compatibility with CREVOI | SIER tooling range |                               |  |  |
| SUCTION                   | SIER LOOUING LANGE |                               |  |  |