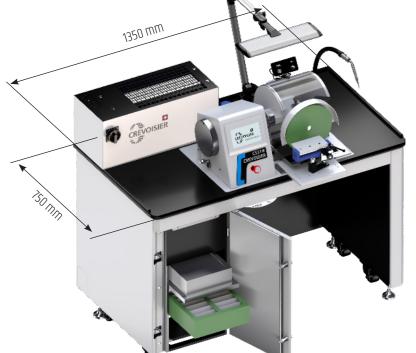

# **S-LINE RANGE**

STATION FOR POLISHING AND OTHER FINISHING OPERATIONS

THE BEST QUALITY/PRICE RATIO ON THE MARKET NEW SUCTION AND FILTERING SYSTEM

+20% MORE POWER

-6 DECIBELS LOWER





### **Ergonomic**

An expressive design, with sleek lines and optimised floor space requirement.

S-LINE range polishing stations meet the ergonomic standards in force, and provide a work space suited to current requirements.













### **Performance**

S-LINE range stations are equipped with a C551 machine with a CREVOISIER high-quality motor spindle, compatible with many of the brand's accessories.









## **Major innovation**

The new CREVOISIER suction and filtering system provides 20% more power than the previous version, while reducing the noise level at your workstation to 62 decibels.



### **Dimensions**









# Technical data

#### **C551 MACHINES**

| Built-in spindle motor    | 2.1 kW             |                               |  |  |
|---------------------------|--------------------|-------------------------------|--|--|
| Touchscreen               | high definitio     | on                            |  |  |
| Speed range               | 100 to 4500 r      | 100 to 4500 min <sup>-1</sup>