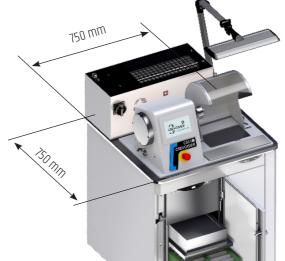

# **S-LINE RANGE**

STATION FOR POLISHING AND OTHER FINISHING OPERATIONS

THE BEST QUALITY/PRICE RATIO ON THE MARKET NEW SUCTION AND FILTERING SYSTEM

+20% MORE POWER

-6 DECIBELS LOWER





### **Ergonomic**

An expressive design, with sleek lines and optimised floor space requirement.

S-LINE range polishing stations meet the ergonomic standards in force, and provide a work space suited to current requirements.













### **Performance**

S-LINE range stations are equipped with a C551 machine with a CREVOISIER high-quality motor spindle, compatible with many of the brand's accessories.









## **Major innovation**

The new CREVOISIER suction and filtering system provides 20% more power than the previous version, while reducing the noise level at your workstation to 62 decibels.



### **Dimensions**









# Technical data

#### **C551 MACHINES**

| Built-in spindle motor    | 2.1 kW             |                               |  |  |
|---------------------------|--------------------|-------------------------------|--|--|
| Touchscreen               | high definitio     | on                            |  |  |
| Speed range               | 100 to 4500 r      | 100 to 4500 min <sup>-1</s