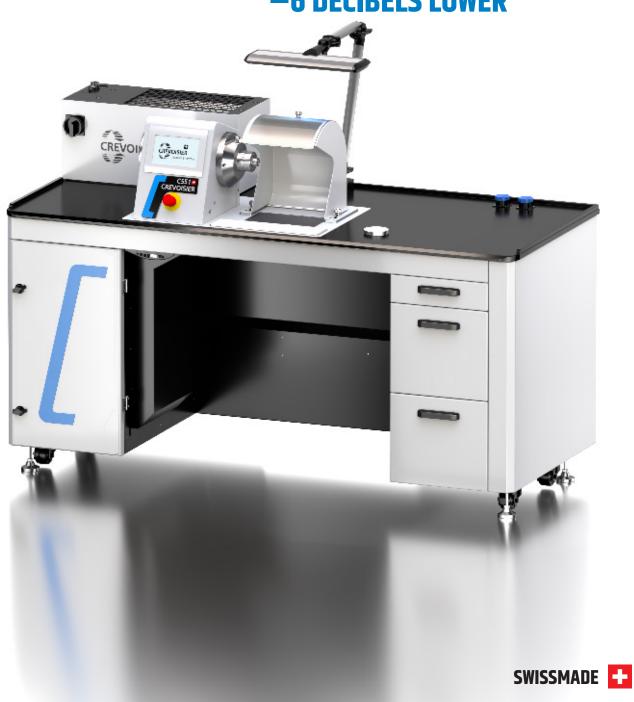

# **S-LINE RANGE**

STATION FOR POLISHING AND OTHER FINISHING OPERATIONS

THE BEST QUALITY/PRICE RATIO ON THE MARKET NEW SUCTION AND FILTERING SYSTEM

+20% MORE POWER

-6 DECIBELS LOWER

## **Major innovation**

The new CREVOISIER suction and filtering system provides 20% more power than the previous version, while reducing the noise level at your workstation to 62 decibels.