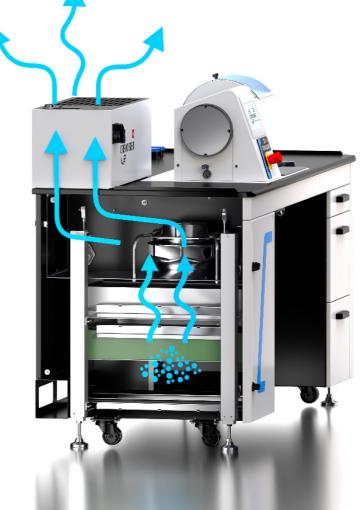

## **Major innovation**

The new CREVOISIER suction and filtering system provides 20% more power than the previous version, while reducing the noise level at your workstation to 62 decibels.

#### SUCTION

| ethorities                      | Autonomous | speed 4-15 m/s       |
|---------------------------------|------------|----------------------|
| FILTRACION access via the front | Filtration | access via the front |