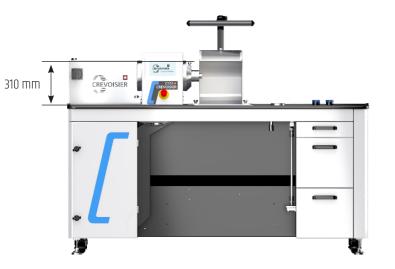

ION FOR POLISHING AND OTHER FINISHING OPERATIONS

THE BEST QUALITY/PRICE RATIO ON THE MARKET NEW SUCTION AND FILTERING SYSTEM

+20% MORE POWER

-6 DECIBELS LOWER





### **Ergonomic**

An expressive design, with sleek lines and optimised floor space requirement.

S-LINE range polishing stations meet the ergonomic standards in force, and provide a work space suited to current requirements.













### **Performance**

S-LINE range stations are equipped with a C551 machine with a CREVOISIER high-quality motor spindle, compatible with many of the brand's accessories.









## **Major innovation**

The new CREVOISIER suction and filtering system provides 20% more power than the previous version, while reducing the noise level at your workstation to 62 decibels.



### **Dimensions**









# Technical data

#### **C551 MACHINES**

| Built-in spindle motor    | 2.1 kW             |                               |  |  |
|---------------------------|--------------------|-------------------------------|--|--|
| Touchscreen               | high definitio     | on                            |  |  |
| Speed range               | 100 to 4500 r      | 100 to 4500 min <sup>-1</sup> |  |  |
| Centre point height       | 170 mm             |                               |  |  |
| Noise level               | 1000 rpm           | =>52 dB                       |  |  |
|                           | 300 rpm            | =>54 dB                       |  |  |
| Voltage                   | 3x400V/3x23        | 3x400V/3x230V/1x230V          |  |  |
| Compatibility with CREVOI | SIER too