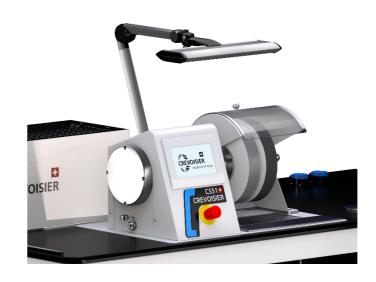

### **Performance**

S-LINE range stations are equipped with a C551 machine with a CREVOISIER high-quality motor spindle, compatible with many of the brand's accessories.

#### **C551 MACHINES**

| Built-in spindle motor    | 2.1 kW             |                               |  |  |
|---------------------------|--------------------|-------------------------------|--|--|
| Touchscreen               | high definitio     | on                            |  |  |
| Speed range               | 100 to 4500 r      | 100 to 4500 min <sup>-1</sup> |  |  |
| Centre point height       | 170 mm             |                               |  |  |
| Noise level               | 1000 rpm           | =>52 dB                       |  |  |
|                           | 300 rpm            | =>54 dB                       |  |  |
| Voltage                   | 3x400V/3x23        | 3x400V/3x230V/1x230V          |  |  |
| Compatibility with CREVOI | SIER tooling range |                               |  |  |
| SUCTION                   | SIER LOOUING LANGE |                               |  |  |