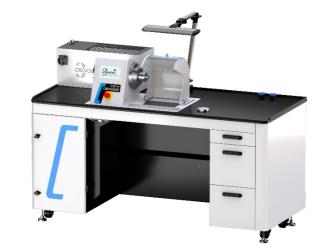

### **Ergonomic**

An expressive design, with sleek lines and optimised floor space requirement.

S-LINE range polishing stations meet the ergonomic standards in force, and provide a work space suited to current requirements.

### **Performance**

S-LINE range stations are equipped with a C551 machine with a CREVOISIER high-quality motor spindle, compatible with many of the brand's accessories.