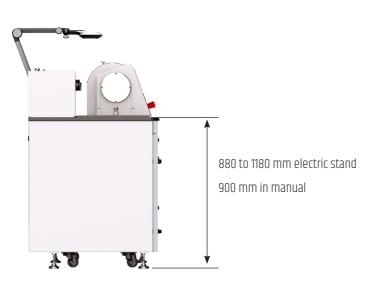

N FOR POLISHING AND OTHER FINISHING OPERATIONS

THE BEST QUALITY/PRICE RATIO ON THE MARKET NEW SUCTION AND FILTERING SYSTEM

+20% MORE POWER

-6 DECIBELS LOWER





### **Ergonomic**

An expressive design, with sleek lines and optimised floor space requirement.

S-LINE range polishing stations meet the ergonomic standards in force, and provide a work space suited to current requirements.













### **Performance**

S-LINE range stations are equipped with a C551 machine with a CREVOISIER high-quality motor spindle, compatible with many of the brand's accessories.









## **Major innovation**

The new CREVOISIER suction and filtering system provides 20% more power than the previous version, while reducing the noise level at your workstation to 62 decibels.



### **Dimensions**









# Technical data

#### **C551 MACHINES**

| Built-in spindle motor    | 2.1 kW             |                               |  |  |
|---------------------------|--------------------|-------------------------------|--|--|
| Touchscreen               | high definitio     | on                            |  |  |
| Speed range               | 100 to 4500 r      | 100 to 4500 min <sup>-1</sup> |  |  |
| Centre point height       | 170 mm             |                               |  |  |
| Noise level               | 1000 rpm           | =>52 dB                       |  |  |
|                           | 300 rpm            | =>54 dB                       |  |  |
| Voltage                   | 3x400V/3x23        | 3x400V/3x230V/1x230V          |  |  |
| Compatibility with CREVOI | SIER tooli