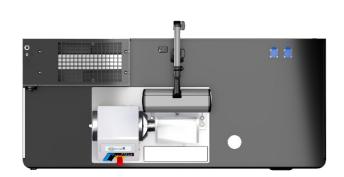

### **Ergonomic**

An expressive design, with sleek lines and optimised floor space requirement.

S-LINE range polishing stations meet the ergonomic standards in force, and provide a work space suited to current requirements.

### **Performance**

S-LINE range stations are equipped with a C551 machine with a CREVOISIER high-quality motor spindle, compatible with many of the brand's accessories.

## **Major innovation**

The new CREVOISIER suction and filtering system provides 20% more power than the previous version, while reducing the noise level at your workstation to 62 decibels.