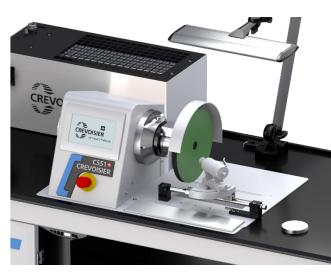

### **Performance**

S-LINE range stations are equipped with a C551 machine with a CREVOISIER high-quality motor spindle, compatible with many of the brand's accessories.

#### **C551 MACHINES**

| Built-in spindle motor    | 2.1 kW             |                               |  |  |
|---------------------------|--------------------|-------------------------------|--|--|
| Touchscreen               | high definitio     | on                            |  |  |
| Speed range               | 100 to 4500 r      | 100 to 4500 min <sup>-1</sup> |  |  |
| Centre point height       | 170 mm             |                               |  |  |
| Noise level               | 1000 rpm           | =>52 dB                       |  |  |
|                           | 300 rpm            | =>54 dB                       |  |  |
| Voltage                   | 3x400V/3x23        | 3x400V/3x230V/1x230V          |  |  |
| Compatibility with CREVOI | SIER tooling range |                               |  |  |
| SUCTION                   | SIER LOOUING LANGE |                               |  |  |